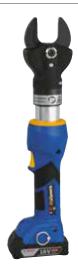

## ESM 35 Battery powered hydraulic cutting tool 35 mm dia. for copper and aluminium cable

←Protected cutting mechanism through plastic housing
←For cutting copper and aluminum cables of all classes of conductor
←All tool data in view thanks to display and i-press® app

## Characteristics

- · Choose your battery system: Bosch or Makita
- All data can be easily read via Bluetooth
- Open head, rotatable
- Simple and safe: One-button operating concept for controlling all tool functions
- Effortless working due to balanced centre of gravity
- LED for work area illumination
- Simple and safe: Automatic retraction when operation is complete
- Manual retract stop (MRS) for efficient operations
- Always ready-to-use thanks to battery charge and service display

## suitable for

• For cutting copper and aluminum cables of all classes of conductor