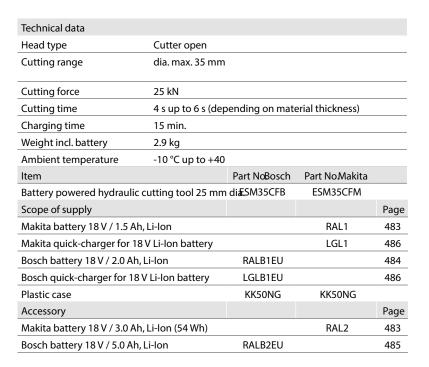

## Characteristics

- · Choose your battery system: Bosch or Makita
- All data can be easily read via Bluetooth
- Open head, rotatable
- Simple and safe: One-button operating concept for controlling all tool functions
- Effortless working due to balanced centre of gravity
- LED for work area illumination
- Simple and safe: Automatic retraction when operation is complete
- Manual retract stop (MRS) for efficient operations
- Always ready-to-use thanks to battery charge and service display