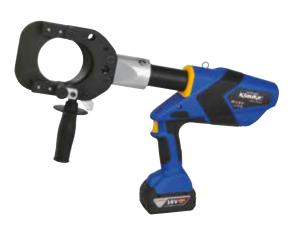

## ESG 85 Battery powered hydraulic cutting tool 85 mm dia.

←Saves time with multiple cuts thanks to innovative opening mechanism ←All tool data in view thanks to display and i-press app

## Characteristics

- Choose your battery system: Bosch or Makita
- All data can be easily read via Bluetooth
- Larger cutting area, optimum force transmission due to closed head shape
- Simple and safe: One-button operating concept for controlling all tool functions
- LED for work area illumination
- 2-stage hydraulic system with fast feed and power stroke
- Simple and safe: Automatic retraction when operation is complete
- Manual retract stop (MRS) for efficient operations
- Always ready-to-use thanks to battery charge and service display

## Suitable for

lightly armoured Cu and Al cables