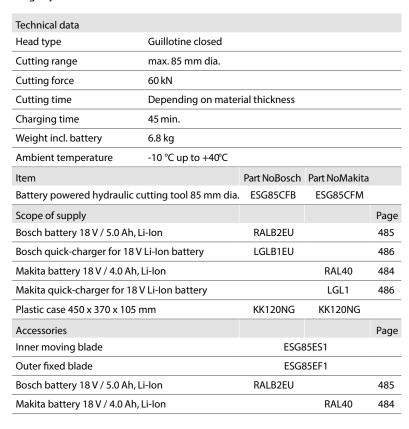

## ESG 85 Battery powered hydraulic cutting tool 85 mm dia.







←Saves time with multiple cuts thanks to innovative opening mechanism ←All tool data in view thanks to display and i-press app

## Characteristics

- Choose your battery system: Bosch or Makita
- All data can be easily read via Bluetooth
- Larger cutting area, optimum force transmission due to closed head shape
- Simple and safe: One-button operating concept for controlling all tool functions
- LED for work area illumination
- 2-stage hydraulic system with fast feed and power stroke
- Simple and safe: Automatic retraction when operation is complete
- Manual retract stop (MRS) for efficient operations
- Always ready-to-use thanks to battery charge and service display

## Suitable for

lightly armoured Cu and Al cables