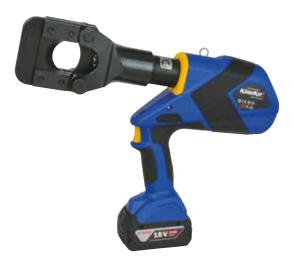

## ESG 45 Battery powered hydraulic cutting tool 45 mm dia.

- ⇔Also suitable for round material made of Al, Cu and steel
- ⇐Extremely robust design and lightweight
- ⇐Saves time with multiple cuts thanks to innovative opening mechanism
- ⇔All tool data in view thanks to display and i-press app

## Characteristics

- Choose your battery system: Bosch or Makita
- All data can be easily read via Bluetooth
- Closed head with bolt interlock, rotatable, flip top style
- Simple and safe: One-button operating concept for controlling all tool functions
- Effortless working due to balanced centre of gravity
- LED for work area illumination
- 2-stage hydraulic system with fast feed and power stroke
- Simple and safe: Automatic retraction when operation is complete
- Manual retract stop (MRS) for efficient operations
- Always ready-to-use thanks to battery charge and service display