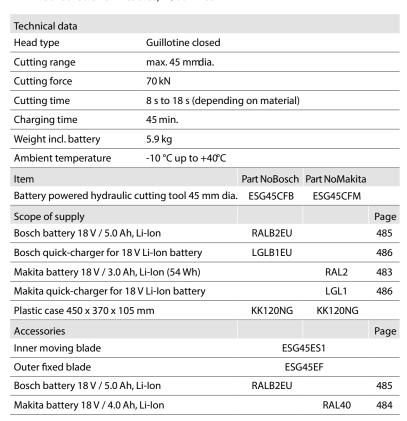

## ESG 45 Battery powered hydraulic cutting tool 45 mm dia.

- ⇔Also suitable for round material made of Al, Cu and steel
- ⇐Extremely robust design and lightweight
- ⇐Saves time with multiple cuts thanks to innovative opening mechanism
- ⇔All tool data in view thanks to display and i-press app

## Characteristics

- Choose your battery system: Bosch or Makita
- All data can be easily read via Bluetooth
- Closed head with bolt interlock, rotatable, flip top style
- Simple and safe: One-button operating concept for controlling all tool functions
- Effortless working due to balanced centre of gravity
- LED for work area illumination
- 2-stage hydraulic system with fast feed and power stroke
- Simple and safe: Automatic retraction when operation is complete
- Manual retract stop (MRS) for efficient operations
- Always ready-to-use thanks to battery charge and service display